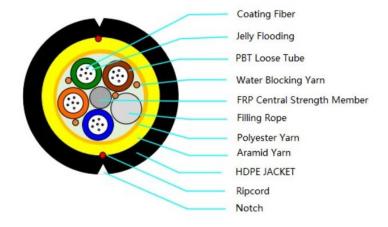

## **CROSS SECTIONAL**

## **DIMENSION**

| Model No.           | Core<br>Structure | Loose<br>Tube<br>Dimension<br>±0.1mm | Centre<br>FRP<br>mm | Outer Jacket Thickness ±0.1mm | Cable Outer Diameter ±0.3mm | Weight<br>kg/km | Drum<br>Package | Drum<br>Dimension<br>mm |
|---------------------|-------------------|--------------------------------------|---------------------|-------------------------------|-----------------------------|-----------------|-----------------|-------------------------|
| ADSS-AT-24B1.3-100M | 4 loose           | 1.8                                  | 1.5                 | 1.6                           | 9.4                         | 73              | 4km/盘           | 1050*320*625            |